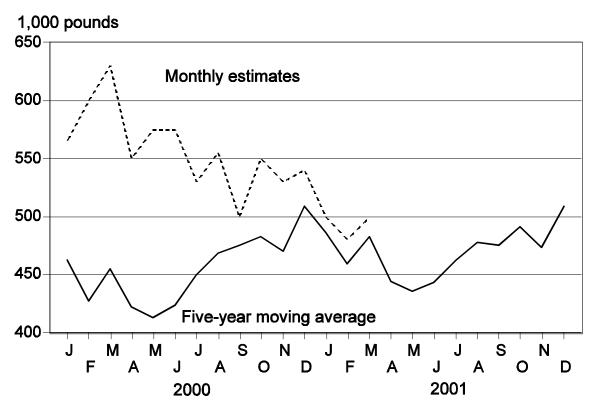

## First Quarter Millings Down 18 Percent From Year Ago

The Hawaii Agricultural Statistics Service estimates poi millers utilized 1.5 million pounds of taro during the first quarter of 2001, down 18 percent from the same period a year ago and the lowest quarterly total since the second quarter of 1999. Compared to five-year averages, however, the 2001 first quarter total was 4 percent higher and each monthly total was 3 to 5 percent higher.

#### Monthly Taro for Poi Millings, State of Hawaii, 5-year average, 2000, and 2001.

| Year             | Jan.         | Feb. | Mar. | Apr. | May | Jun. | Jul. | Aug. | Sep. | Oct. | Nov. | Dec. | Total |
|------------------|--------------|------|------|------|-----|------|------|------|------|------|------|------|-------|
|                  | 1,000 Pounds |      |      |      |     |      |      |      |      |      |      |      |       |
| 5-year average 1 | 486          | 459  | 483  | 444  | 436 | 443  | 462  | 478  | 475  | 491  | 474  | 509  | 5,640 |
| 2000             | 565          | 600  | 630  | 550  | 575 | 575  | 530  | 555  | 500  | 550  | 530  | 540  | 6,700 |
| 2001             | 500          | 480  | 500  |      |     |      |      |      |      |      |      |      |       |
| Percent changes: | Percent      |      |      |      |     |      |      |      |      |      |      |      |       |
| 2001/5-year      | 103          | 105  | 104  |      |     |      |      |      |      |      |      |      |       |
| 2001/2000        | 88           | 80   | 79   |      |     |      |      |      |      |      |      |      |       |

### Monthly Taro for Poi Millings State of Hawaii 1999, 2000, and 5-year averages

U.S. Department of Agriculture Hawaii Agricultural Statistics Service P.O. Box 22159 Honolulu, Hawaii 96823-2159

OFFICIAL BUSINESS
PENALTY FOR PRIVATE USE, \$300